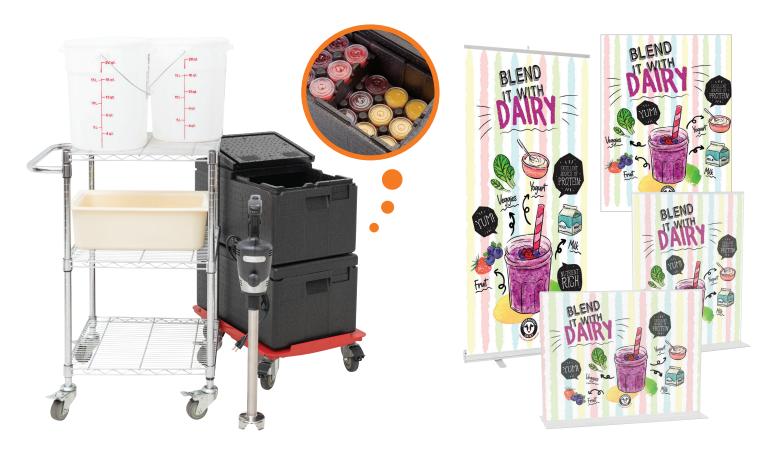

- Red Pan Carrier Dolly
- 15 qt CoolCheck ™ Pan
- 1 Retractable Floor Banner
- 2 18x23 Posters
- 2 Tabletop Signs with Acrylic Holders