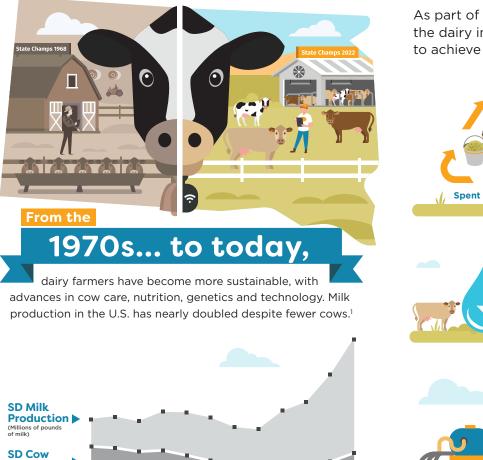

## South Dakota Dairy Farms, Then & Now:

**Innovation, Conservation & Dedication** 

As part of a stewardship pledge to consumers, the dairy industry is pursuing a voluntary goal to achieve greenhouse gas neutrality by 2050.<sup>2</sup>

Population (Number of cows per 1000 head)

'70 '73 '78 '83 '88 '93 '98 '03 '08 '13 '18 '22

Dairy led to 14,700 jobs (direct and indirect) in SD, 2021 <sup>6</sup>