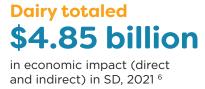

Population (Number of cows per 1000 head)

'70 '73 '78 '83 '88 '93 '98 '03 '08 '13 '18 '22

Dairy led to 14,700 jobs (direct and indirect) in SD, 2021 <sup>6</sup>