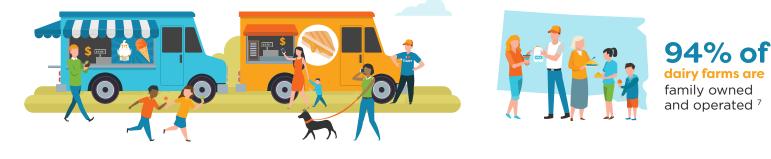

Most dairy farm manure is incorporated into fields as natural fertilizer, increasing soil's water-holding capacity

Made in communities across the country, dairy foods contribute 3% of the U.S. gross domestic product.<sup>6</sup>